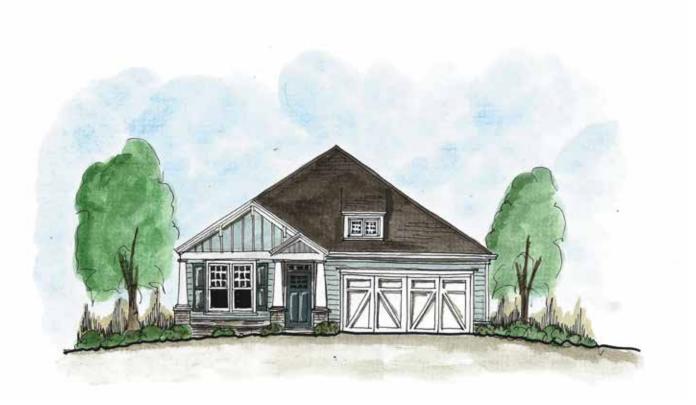

#### THE NEWBURY

3 Bedrooms | 2 Bathrooms | Dining | 2-Car Garage | 2,034+ Square Feet

#### **FEATURES:**

New 3 Bedroom | 2 Bath Ranch Home | Dining Second Floor Attic Storage Accessed by Permanent Stairs Owner's Suite with Luxurious Bath and Walk-in Shower with Bench Seat Island Kitchen Opens to Spacious Great Room and Formal Dining Area Private Side Patio and Fenced Courtyard Retreat

ELEVATION A