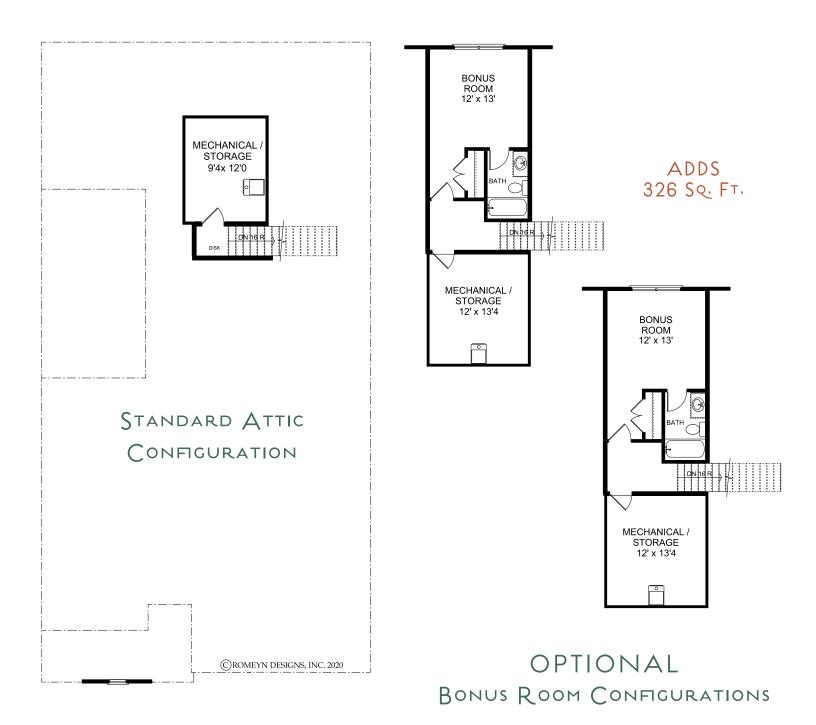

#### **FEATURES:**

New 3 Bedroom | 2 Bath Ranch Home | Dining Second Floor Attic Storage Accessed by Permanent Stairs Owner's Suite with Luxurious Bath and Walk-in Shower with Bench Seat Island Kitchen Opens to Spacious Great Room and Formal Dining Area Private Side Patio and Fenced Courtyard Retreat