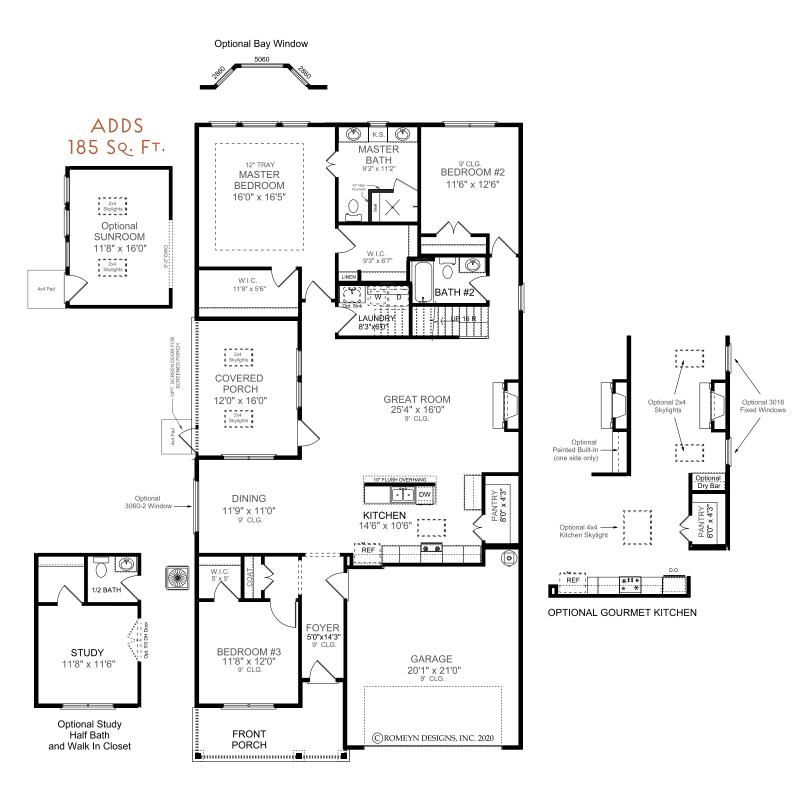

#### THE NEWBURY

3 Bedrooms | 2 Bathrooms | Dining | 2-Car Garage | 2,034+ Square Feet

#### **FEATURES:**

New 3 Bedroom | 2 Bath Ranch Home | Dining Second Floor Attic Storage Accessed by Permanent Stairs Owner's Suite with Luxurious Bath and Walk-in Shower with Bench Seat Island Kitchen Opens to Spacious Great Room and Formal Dining Area Private Side Patio and Fenced Courtyard Retreat

## THE NEWBURY