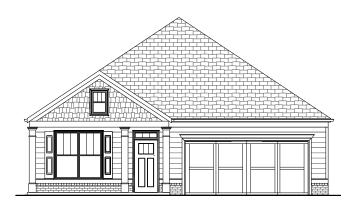

## **FEATURES:**

New 3 Bedroom | 2 Bath Ranch Home | Dining Second Floor Attic Storage Accessed by Permanent Stairs Owner's Suite with Luxurious Bath and Walk-in Shower with Bench Seat Island Kitchen Opens to Spacious Great Room and Formal Dining Area Private Side Patio and Fenced Courtyard Retreat



4511 Macland Road | Hiram, GA 30141 | 678.401.2306 | WindsongLife.com

All illustrations, specifications, pricing and details are believed correct at the time of publication, Windsong Properties reserves the right to make changes, without notice or obligation. This brochure is for illustrative purposes only and not part of a legal contract. Information subject to changes, errors and omissions. Echols Farm is a community designed for residents aged 55 and older. © 2020 Windsong Properties





ELEVATION A



## ELEVATION B



# ELEVATION C



ELEVATION D

Shutters are pre-determined per plan and are not optional. Brick homes receive raised panel shutters, per plan. Stone homes receive board and batten shutters, per plan.





HOMESTEAD SERIES

## THE NEWBURY